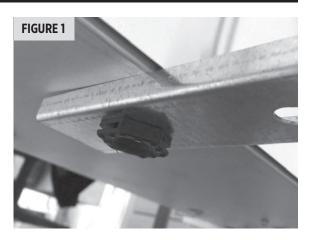

### **INSTALLING BRACKETS**

The brackets are designed to attach to the dehumidifier using the leveling feet.

- **1.** Tip the dehumidifier enough to remove one foot.
- **2.** Slide the foot through the large hole in the bracket.
- Screw the foot back into the base of the dehumidifier. Fully tighten foot. See FIGURE 1.
- **4.** Repeat with remaining feet.