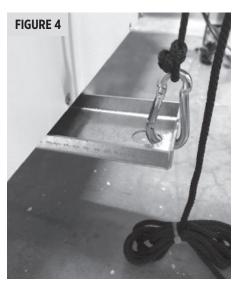

## **INSTALLING RATCHET ROPES**

- 1. Clip the carabiners connected to the ratchet to the eye bolts. See **FIGURE 3**.
- **2.** Use the release lever to lengthen the rope to the hanging bracket.
- 3. Clip the carabiners on the knotted end of the rope to the hanging brackets. See FIGURE 4.
- **4.** Pull down on the free end to take out any slack in the hanging rope.
- **5.** To raise unit, simultaneously pull up on the rope attached to the brackets or support the weight of the corner being adjusted, and pull down on the free end of rope.
- **6.** Make 6" or less vertical adjustments on each rope until unit is at desired height.
- **7.** Use a level to make sure unit is level in both front to back and side to side directions.