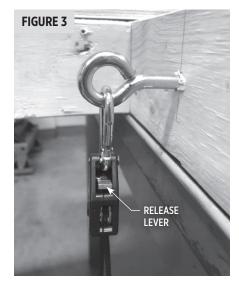

## **INSTALLING RATCHET ROPES**

- 1. Clip the carabiners connected to the ratchet to the eye bolts. See **FIGURE 3**.
- **2.** Use the release lever to lengthen the rope to the hanging bracket.
- 3. Clip the carabiners on the knotted end of the rope to the hanging brackets. See FIGURE 4.
- **4.** Pull down on the free end to take out any slack in the hanging rope.
- **5.** To raise unit, simultaneously pull up on the rope attached to the brackets or support the weight of the corner being adjusted, and pull down on the free end of rope.
- **6.** Make 6" or less vertical adjustments on each rope until unit is at desired height.
- **7.** Use a level to make sure unit is level in both front to back and side to side directions.