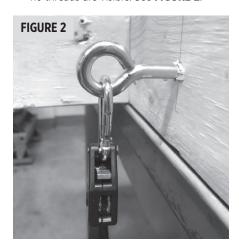

### **INSTALLING EYE BOLTS**

Eye bolts should be screwed into floor joists horizontally.

- **1.** Measure the distance between the centers of the clip mounting holes in bracket, along the length of the dehumidifier.
- **2.** Use that dimension to determine eye bolt spacing. Eye bolts should be installed horizontally.
- **3.** Use a drill and 13/64" (max) drill bit to drill pilot holes.
- **4.** Use a screw driver to turn in eye bolts until no threads are visible. See **FIGURE 2**.