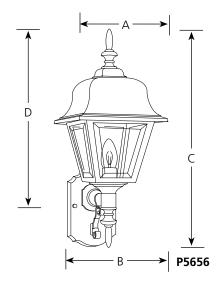

# Weather Resistant Mansard Roof

Outdoor

Type \_\_\_\_\_\_

P5656

**Finish** 

|             |       |       |            | Dimensions (Inches) |          |          |          |  |
|-------------|-------|-------|------------|---------------------|----------|----------|----------|--|
| Catalog No. | White | Black | Lamping    | <u>A</u>            | <u>B</u> | <u>C</u> | <u>D</u> |  |
| P5656       | -30   | -31   | 1-100w A19 | 8                   | 9        | 20       | 15       |  |
| D5657       | -30   | _21   | 1_100ω/Λ10 | Ω                   | a        | 25       | 15       |  |