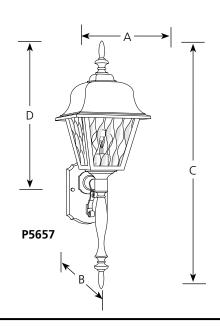

# Weather Resistant Mansard Roof

Outdoor

Type \_\_\_\_\_\_

P5656

**Finish** 

|             |       |       |            | Dimensions (Inches) |          |          |          |  |
|-------------|-------|-------|------------|---------------------|----------|----------|----------|--|
| Catalog No. | White | Black | Lamping    | <u>A</u>            | <u>B</u> | <u>C</u> | <u>D</u> |  |
| P5656       | -30   | -31   | 1-100w A19 | 8                   | 9        | 20       | 15       |  |
| D5657       | -30   | _21   | 1_100ω/Λ10 | Ω                   | a        | 25       | 15       |  |