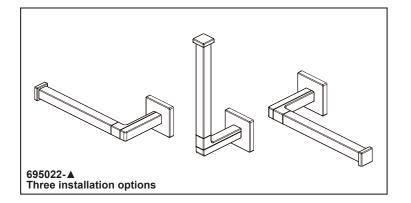

## BRIZO ACCESSORIES

- Frank Lloyd Wright<sup>®</sup> Bath Collection by Brizo®
- Open Post Tissue Holder