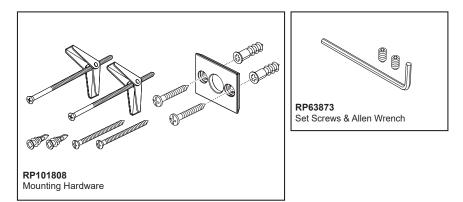

## **STANDARD SPECIFICATIONS:**

- · Wood blocking is preferable behind all wall surfaces. If wood blocking is not available, try finding a wood stud to anchor this accessory.
- Mounting hardware and mounting instructions included with product.
- Note: Plastic anchors, screw, toggle bolts, and mounting brackets are included with the mounting hardware.
- All metal construction.