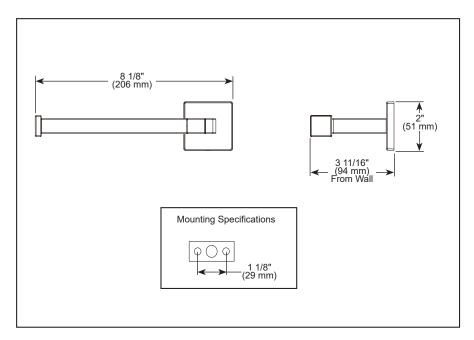

## BRIZO ACCESSORIES

- Frank Lloyd Wright<sup>®</sup> Bath Collection by Brizo®
- Open Post Tissue Holder