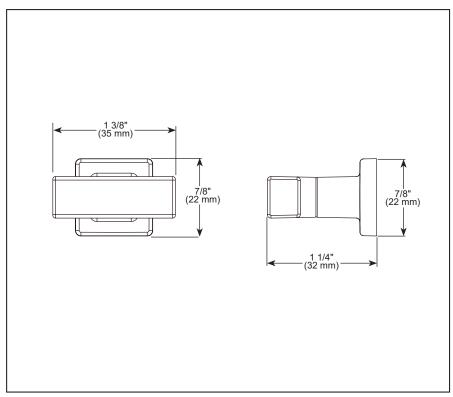

## **ACCESSORIES**

- Frank Lloyd Wright<sup>®</sup> Bath Collection by Brizo<sup>®</sup>
- Drawer Knob

## **STANDARD SPECIFICATIONS:**

- Mounting hardware (8-32 UNC screws) included with product
- All metal construction. PNTK and NKTK finishes are metal construction with wood accent.