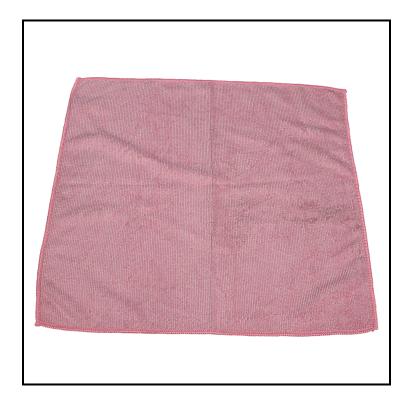

## Impact<sup>®</sup> Lightweight Microfiber Cloth, 16 in. x 16 in., Pink LFK401

These economy cloths are a lightweight option that dry quickly after use.

## Features

- Perfect for general-purpose cleaning of a variety of surfaces
- Available in five colors for color coding by area or application
- Can be extensively laundered
- 16" x 16"; 33 grams

| ltem   | Description | Color/Scent | Size               | Private<br>Labeling | Case Weight | Case<br>Cube | Packaging                         |
|--------|-------------|-------------|--------------------|---------------------|-------------|--------------|-----------------------------------|
| LFK401 | Pink        | Pink        | 16 in. x<br>16 in. | Yes                 | 20.4850     | 2.36         | 12 per Pack, 20 Packs<br>per Case |