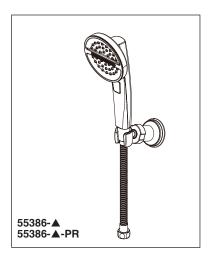

# WALL MOUNT HAND SHOWER

■ 3-Spray Setting Hand Shower

#### **FEATURES:**

- Touch-Clean<sup>®</sup> Nozzles
- Lumicoat<sup>™</sup> Finish (-PR models only)
- Lumicoat™ Finishes easily wipe clean without cleaners and chemicals on the products most commonly touched areas

## **STANDARD SPECIFICATIONS:**

- Max. flow rate1.75 gpm @80 PSI, 6.6 L/min @ 550 kPa
- 60"- 82" (1524 mm 2083 mm) stretchable metal hose
- Adjustable wall mount for hands-free showering
- Hand held shower with 3 spray settings
- Change spray modes with push button
- Push button activates pause pause is a non-positive shut-off
- Certified dual check valves for backflow prevention
- Ball connector swivel angle is 40° (20° per side)
- Lumicoat<sup>™</sup> is not applied to the shower hose