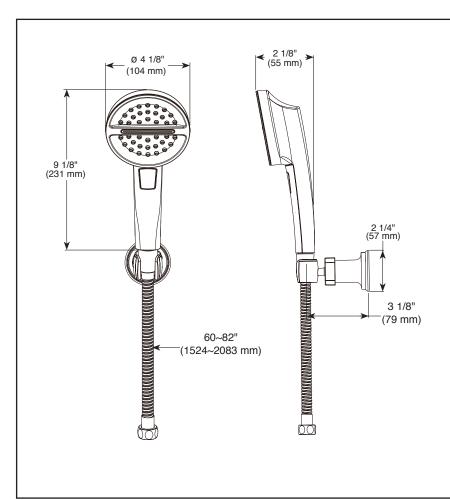

## **STANDARD SPECIFICATIONS:**

- Max. flow rate1.75 gpm @80 PSI, 6.6 L/min @ 550 kPa
- 60"- 82" (1524 mm 2083 mm) stretchable metal hose
- Adjustable wall mount for hands-free showering
- Hand held shower with 3 spray settings
- Change spray modes with push button
- Push button activates pause pause is a non-positive shut-off
- Certified dual check valves for backflow prevention
- Ball connector swivel angle is 40° (20° per side)
- Lumicoat<sup>™</sup> is not applied to the shower hose