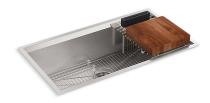

#### Features

- 36" (914 mm) minimum base cabinet width.
- Single large bowl.
- 9" (229 mm) depth provides generous workspace.
- Rear drain increases workspace in the sink and storage space underneath.
- Tightly angled fabricated corners maximize bowl space.
- SilentShield<sup>®</sup> sound-absorption technology offers quieter performance.
- Integrated knife holder provides a convenient spot to dry or place your kitchen knives during food preparation.
- Custom-designed grated rack rests on sink bevel and functions as a drying rack or convenient shelf for rinsing and defrosting.
- Handcrafted walnut cutting board locks securely into rack for effortless cutting and chopping of ingredients.
- Dishwasher-safe sink rack helps protect the sink as well as fragile dishes.
- Box includes: Sink, walnut cutting board, knife holder, drying rack, bottom sink rack, cutout template, installation hardware.