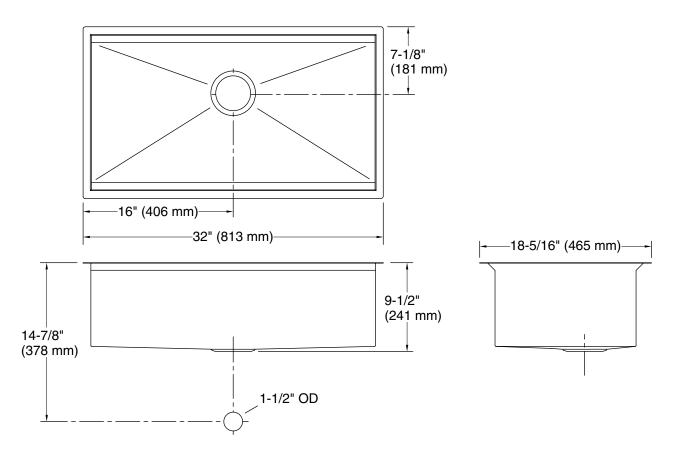

#### **Technical Information**

| All product dimensions are nominal. |                                                                                                                        |
|-------------------------------------|------------------------------------------------------------------------------------------------------------------------|
| Bowl configuration:                 | Single                                                                                                                 |
| Installation:                       | Undermount                                                                                                             |
| Bowl area (Only):                   | Length: 30-1/4" (768 mm)<br>Width: 14-15/16" (379 mm)<br>Bowl depth: 9-3/16" (233 mm)<br>Water depth: 9-3/16" (233 mm) |
| Drain hole:                         | 3-3/4" (94 mm)                                                                                                         |
| Template:                           | Undermount, 1207216-7, required, included                                                                              |