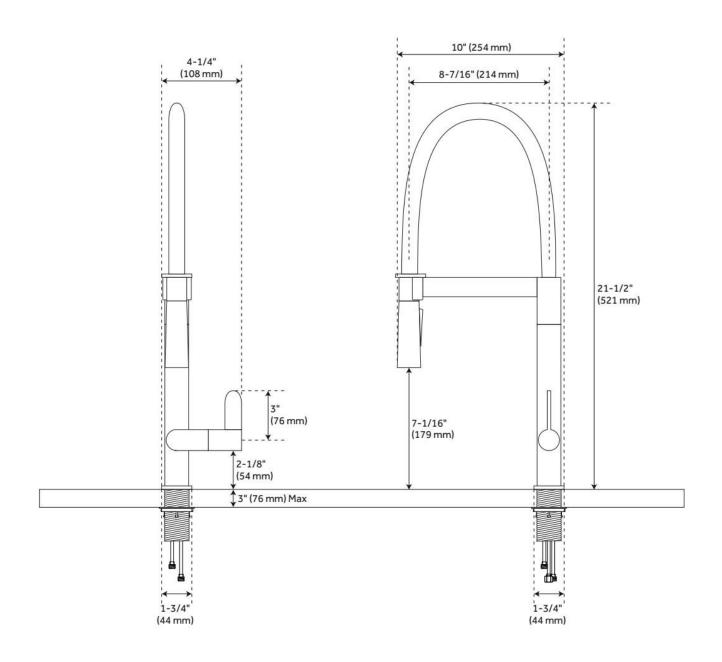

## OCALA SINGLE-HOLE KITCHEN FAUCET WITH PULL-DOWN SPRING SPOUT

SKU: 948533 Code: SHXCOC100