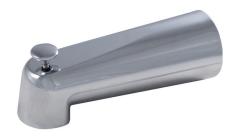

#### **Product Features**

- 7" extra long diverter tub spout
- Material : Zinc alloy
- 1/2"CTS slip fit mount
- Pull up diverter
- · For applications where an extra long spout is required
- cUPC/IAPMO listed

PFTS32CP Chrome

**PFTS32ZBN** PVD Brushed nickel **PFTS32ORB** Oil rubbed bronze

PFTS32CP