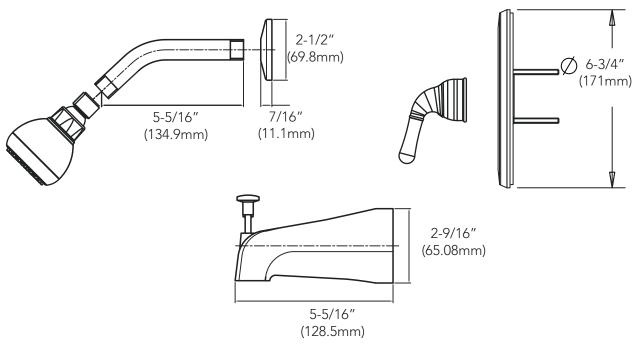

## PF5230 series

# *Single Handle Tub and Shower Trim Kit*



### **Product Features**

- Metal lever handle
- Brass shower arm and flange
- · Single function showerhead with easy-clean rubber nozzles
- Slip-fit spout for 1/2" copper pipe
- 100% factory pressure tested
- 1.75 gpm flow showerhead
- cUPC/IAPMO Listed
- ADA Compliant
- WaterSense Certified
- Use with PF4001 series valve

#### **Model Numbers**

| PF5230GCP  | Chrome            |
|------------|-------------------|
| PF5230GBN  | Brushed nickel    |
| PF5230GORB | Oil rubbed bronze |



#### PF5230GCP

## **Product Specifications**



#### Warranty and Codes

This product comes complete with installation, operating, care and maintenance instructions. This PROFLO faucet carries a limited lifetime warranty when installed in residential applications. The warranty is five years in commercial applications. This product meets ASME: A112.18.1.