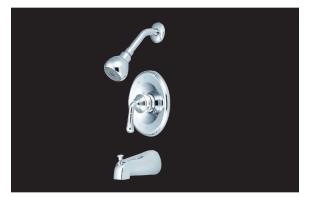

## PF5230 series

# *Single Handle Tub and Shower Trim Kit*

### **Product Features**

- Metal lever handle
- Brass shower arm and flange
- · Single function showerhead with easy-clean rubber nozzles
- Slip-fit spout for 1/2" copper pipe
- 100% factory pressure tested
- 1.75 gpm flow showerhead
- cUPC/IAPMO Listed
- ADA Compliant
- WaterSense Certified
- Use with PF4001 series valve

#### PF5230GCP