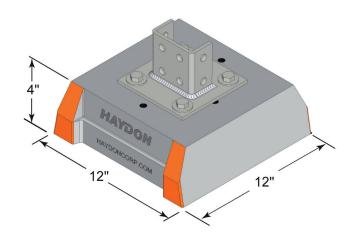

### **Testing**

- ASTM D575 Method B Modified Compression/Deflection
- ASTM D 1171 Modified Ozone Resistance

| Height     | Width       | Length      | Weight (lbs) | Uniform Load<br>Capacity (lbs) | Safety Factor | Square Inch |
|------------|-------------|-------------|--------------|--------------------------------|---------------|-------------|
| 4" (101mm) | 12" (305mm) | 12" (305mm) | 19.8         | 7500                           | 2             | 90          |