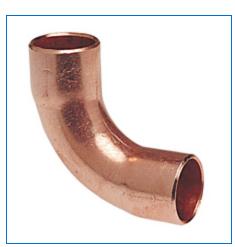

Material Number 9078900, 90° Elbow Long Radius C x C - Wrot, 607-LT

The 90-degree elbow features solder cups and a long turn radius. The fitting provides a means of changing the pipeline direction 90 degrees. Please refer to NIBCO technical data sheets and catalogs for engineering and installation information. In addition to its inherent qualities of beauty, durability and low maintenance, copper's reusability makes it an ideal application in sustainable projects. NIBCO® copper fittings are manufactured in an ISO 9001 certified facility, and backed by a 50-year