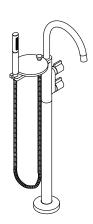

## **Components®**

Floor-mount bath filler trim K-T77984-4

#### **Features**

- A single handle controls both on/off activation and temperature setting.
- 9-5/8" (244 mm) spout reach.
- 8.0 gpm (30.3 lpm) maximum bath faucet flow rate at 45 psi (3.1 bar).
- 1.75 gpm (6.6 lpm) maximum handshower flow rate at 80 psi (5.5 bar).
- KOHLER ceramic disc valves exceed industry longevity standards for a lifetime of durable performance.
- Coordinates with other products in the Components collection.

#### Installation

Floor-mount.