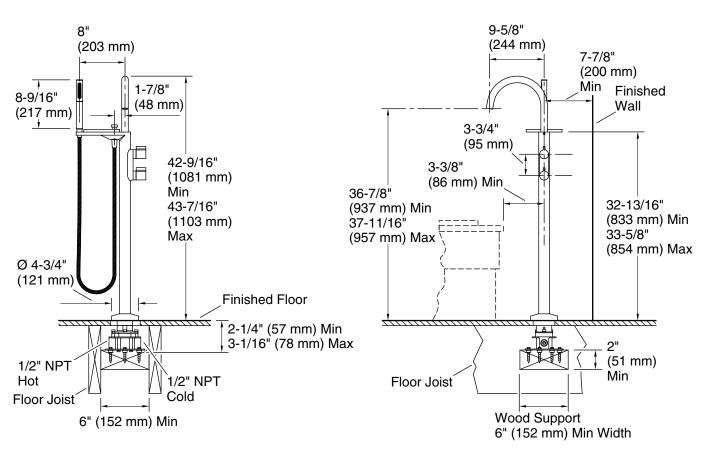

### **Technical Information**

All product dimensions are nominal.

Faucet:

Flow rate: 8 gal/min (30.3 l/min)
Pressure: 45 psi (3.1 bar)
Valve body: Composite

Drain included: No

Spout:

Spout reach: 9-5/8" (244 mm)

Handshower:

Rated maximum 1.75 gal/min (6.6 l/min)

flow:

Pressure: 80 psi (5.5 bar)