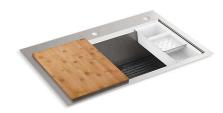

#### **Features**

- 36" (914 mm) minimum base cabinet width.
- Single bowl.
- Two faucet holes.
- 9" (229 mm) depth provides generous workspace.
- Tightly angled fabricated corners maximize bowl space.
- Two-piece colander set offers convenience while rinsing and draining (dishwasher-safe).
- Durable bamboo cutting board with silicone bumpers for added stability.
- Accessories stack and slide to enhance food prep.
- Dishwasher-safe silicone sink mat helps protect the sink as well as fragile dishes.
- Sink strainer keeps large items from passing into the drain.

#### Installation

- Top-mount or undermount.
- Accessories slide on sink ledges when sink is top-mounted.
- Cutting board slides across countertop when sink is undermounted.

# **Included Components**

Additional Components:

K-21613 cutting board K-21614 colander set for kitchen sink 7400 Sink Strainer K-78956 Silicone sink mat Installation hardware