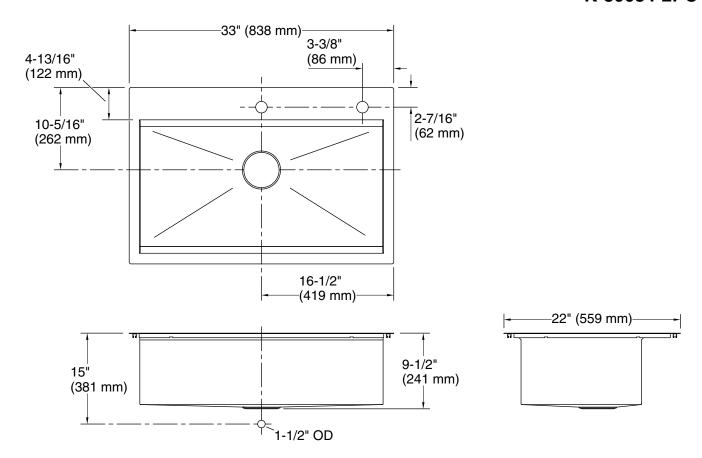

# **Technical Information**

All product dimensions are nominal.

Bowl configuration: Single

Installation: Top-mount, Undermount

Min. base cabinet 36" (914 mm)

width:

Bowl area (Only): Length: 30-1/4" (768 mm)

Width: 14-15/16" (379 mm)

Bowl depth: 9-3/16" (233 mm)

Number of deck

holes:

Faucet hole(s): 1-7/16" (37 mm)
Soap/Lotion hole: 1-7/16" (37 mm)
Drain hole: 3-5/8" (92 mm)

Template: Top-mount/Undermount, 1130821-7,