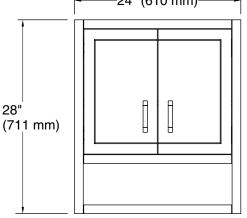

#### **Features**

- Open shelf offers easy access to storage, while interior shelf provides ample space for extra toilet paper.
- Three-way adjustable soft-close door hinges with 100° opening capability for easy cabinet access.
- Finish-matched 10"-deep cabinet interior.
- Customize your storage with optional accessories such as floor liners, drawer organizers, and perfectly sized containers (sold separately).
- Coordinates with K-33558 upgraded hardware finishes (sold separately).