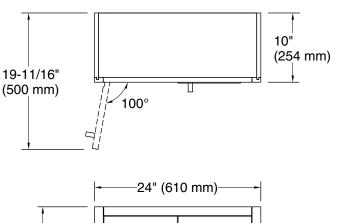

#### **Features**

- Open shelf offers easy access to storage, while interior shelf provides ample space for extra toilet paper.
- Three-way adjustable soft-close door hinges with 100° opening capability for easy cabinet access.
- Finish-matched 10"-deep cabinet interior.
- Customize your storage with optional accessories such as floor liners, drawer organizers, and perfectly sized containers (sold separately).
- Coordinates with K-33558 upgraded hardware finishes (sold separately).