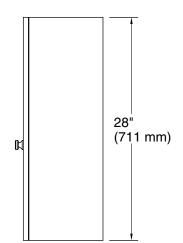

# KOHLER<sup>®</sup> One-Year Limited Warranty

See website for detailed warranty information.

Beauxline™ 28" x 24" wall cabinet K-33533-ASB

# **Technical Information**

All product dimensions are nominal.