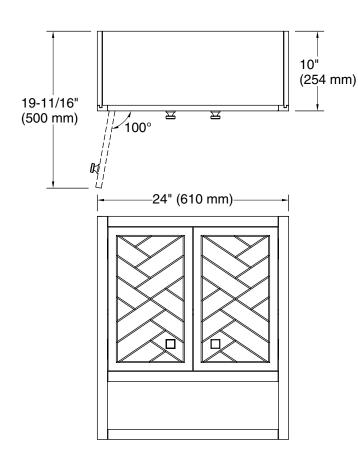

## Features

- Open shelf offers easy access to storage, while interior shelf provides ample space for extra toilet paper.
- Three-way adjustable soft-close door hinges with 100° opening capability for easy cabinet access.
- Finish-matched 10"-deep cabinet interior.
- Customize your storage with optional accessories such as floor liners, drawer organizers, and perfectly sized containers (sold separately).
- Coordinates with K-33534 upgraded hardware finishes (sold separately).

# KOHLER<sup>®</sup> One-Year Limited Warranty

See website for detailed warranty information.

Beauxline™ 28" x 24" wall cabinet K-33533-ASB

# **Technical Information**

All product dimensions are nominal.