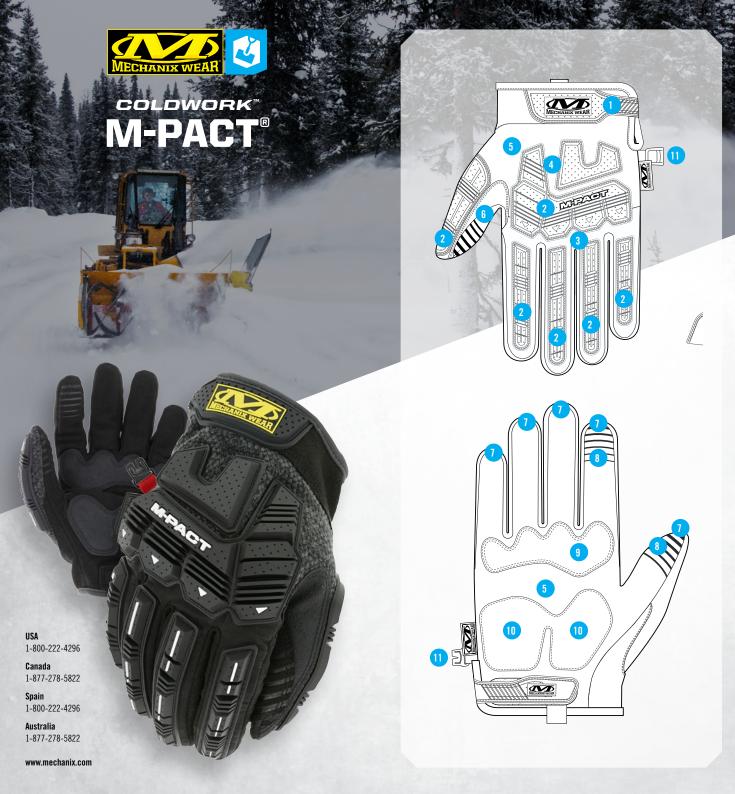

## **FEATURES**

- 1 Thermoplastic Rubber (TPR) closure creates a secure fit to your wrist.
- Thermoplastic Rubber (TPR) impact protection meets ANSI 138 Level 2 impact standard.
- 3 Water-resistant SoftShell back of hand.
- 4 Laminated wind barrier provides critical wind-resistance.
- 5 C40 3M™ Thinsulate™ traps warm air to help regulate your body temperature.
- 6 Rugged Armortex® thumb saddle reinforcement.
- 7 Touchscreen capable synthetic leather provides the perfect blend of dexterity and durability.
- B Dual-layer internal fingertip reinforces the index finger and thumb for added durability.
- 9 Armortex® palm reinforcement provides added durability.
- D30® palm padding absorbs and dissipates high-impact energy.
- Removable spring clip keeps your gloves organized for easy storage.