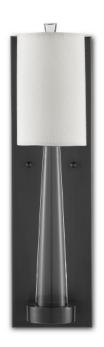

## Junia Bronze Wall Sconce

Overall: 18.5"h x 5"w x 5.25"d

Finish: Oil Rubbed Bronze Materials: Metal/Optic Crystal

Item Weight: 8 lb Number of Lights: 1 Sugggested Bulb: G Globe Socket Type: E12

Watts per Socket / Item: 25 / 25

Shade: Off White Shantung Shade Dimensions: 4" x 6.5"h Given the warm reflectivity of the metal in an oil-rubbed bronze finish, and the transparency of its optic crystal tripod and finial, the Junia Bronze Wall Sconce is a revelation when it is seen from differing angles. Topped with an off-white shantung shade, the black sconce has a single bulb.