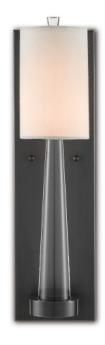

## Junia Bronze Wall Sconce

Overall: 18.5"h x 5"w x 5.25"d

Finish: Oil Rubbed Bronze Materials: Metal/Optic Crystal

Item Weight: 8 lb Number of Lights: 1 Sugggested Bulb: G Globe Socket Type: E12

Watts per Socket / Item: 25 / 25

Shade: Off White Shantung Shade Dimensions: 4" x 6.5"h Given the warm reflectivity of the metal in an oil-rubbed bronze finish, and the transparency of its optic crystal tripod and finial, the Junia Bronze Wall Sconce is a revelation when it is seen from differing angles. Topped with an off-white shantung shade, the black sconce has a single bulb.