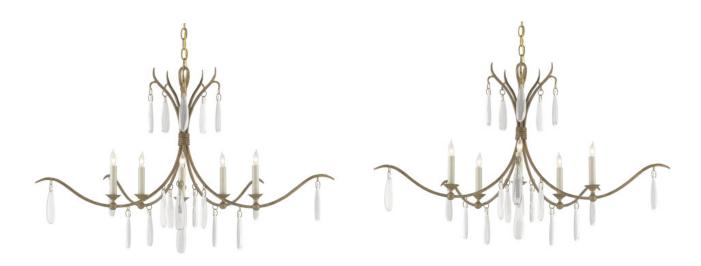

## Marshallia Small Brass Chandelier

9000-0810

Overall: 24"h x 38"dia Adjustable Height: 30.5" to 98.5"

Finish: Rustic Gold/Faux Rock Crystal Materials: Wrought Iron/Glass

Item Weight: 9 lb Number of Lights: 5

Sugggested Bulb: CA Flame Tip

Socket Type: E12

Watts per Socket / Item: 60 / 300

Chain Included: 6' Rustic Gold

Cord: 13' Gold

The Marshallia Small Chandelier, made of wrought iron in a rustic gold finish, has slender arms dripping with faux rock crystal pendants. A design detail of note is how the candle-sleeves for the five bulbs are unusually slender, which enhances the delicacy of this traditionally beautiful gold chandelier. This chandelier was designed by Tom Caldwell.