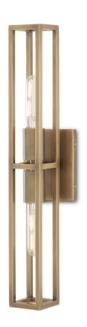

## Bergen Brass Wall Sconce

Overall: 21"h x 4.5"w x 3.75"d

Finish: Antique Brass Materials: Brass/Steel

Item Weight: 3.5 lb Number of Lights: 2 Sugggested Bulb: T Tubular

Socket Type: E26

Watts per Socket / Item: 60 / 120

Cord: 1' Black/White

Floating within an elongated cage, the two bulbs that illuminate the Bergen Brass Wall Sconce are as lean as the overall profile of the gold sconce. Made of metal in an antique brass finish, the Bergen has a sophistication to its lines given they are pared down and perfectly formed. This wall sconce is ADA compliant and certified for damp locations. Part of the Bagno Collection of wall sconces designed for bathroom spaces.