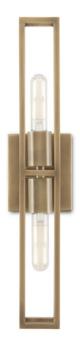

## Bergen Brass Wall Sconce

Overall: 21"h x 4.5"w x 3.75"d

Finish: Antique Brass Materials: Brass/Steel

Item Weight: 3.5 lb Number of Lights: 2 Sugggested Bulb: T Tubular

Socket Type: E26

Watts per Socket / Item: 60 / 120

Cord: 1' Black/White

Floating within an elongated cage, the two bulbs that illuminate the Bergen Brass Wall Sconce are as lean as the overall profile of the gold sconce. Made of metal in an antique brass finish, the Bergen has a sophistication to its lines given they are pared down and perfectly formed. This wall sconce is ADA compliant and certified for damp locations. Part of the Bagno Collection of wall sconces designed for bathroom spaces.