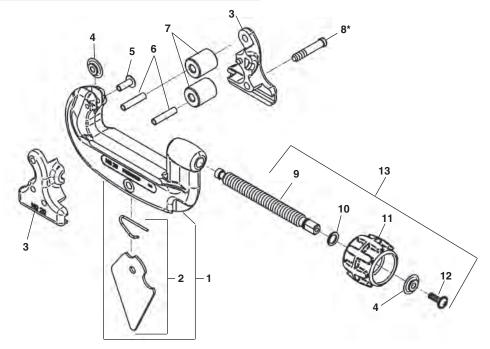

No. 10

Capacity: 1/8" through 1" O.D.

No. 15

Capacity: 3/16" through 11/8" O.D.

No. 20

Capacity: 5/8" through 21/8" O.D.

NOTE: Order parts by Catalog Number only. DO NOT order by Reference Number.

|             |                                               | 10<br>¹/₅"-1"         | 15<br>³/16"-1 <sup>1</sup> /8" | 20<br>5/8"-21/8"      |
|-------------|-----------------------------------------------|-----------------------|--------------------------------|-----------------------|
| Ref.<br>No. | Description                                   | Catalog<br><u>No.</u> | Catalog<br><u>No.</u>          | Catalog<br><u>No.</u> |
| 1           | Frame Assembly                                | 34605                 | 34600                          | 33575                 |
| 2           | Reamer Blade, Spring & Pin                    | 34330                 | 34335                          | 34340                 |
| 3           | Roll Housing                                  | 33760                 | 34610                          | 33580                 |
| 4           | Cutter Wheel (Thin)                           | 33160                 | 33160                          | 33160                 |
|             | Cutter Wheel (Heavy-Duty)                     | 33165                 | 33165                          | 33165                 |
| 5           | Quick Change Pin                              | 21533                 | 21533                          | 21533                 |
|             | Wheel Screw (OLD STYLE)                       | 34325                 | 34325                          | 34345                 |
| 6           | Roll Pin                                      | 34860                 | *                              | *                     |
| 7           | Roll                                          | 34830                 | 34805                          | 34825                 |
| 8*          | Roll Housing Screw                            | 34300                 | 34615                          | 34620                 |
| 9           | Feed Screw                                    | 11308                 | 11323                          | 11313                 |
| 10          | Retaining Ring                                | 11298                 | 11303                          | 11303                 |
| 11          | Knob w/Screw                                  | 33177                 | 33182                          | 33182                 |
| 12          | Screw                                         | 61097                 | 61097                          | 61097                 |
| 13          | Feed Screw Assembly (Includes Ref. Nos. 9-12) | 34590                 | 34585                          | 34595                 |

<sup>\*</sup>Three Roll Housing Screws (Ref. No. 8) used in place of Roll Pins.

No. 30 Capacity: 1" through 3" O.D.

| Ref.<br>No. | Catalog<br><u>No.</u> | Description               |  |
|-------------|-----------------------|---------------------------|--|
| 1           | 33375                 | Frame Assembly            |  |
| 2           | 34360                 | Wheel Screw               |  |
| 3           | 34420                 | Stop Screw                |  |
| 4           | 33932                 | Roll Pin                  |  |
| 5           | 34365                 | Screw Handle              |  |
| 6           | 33520                 | Roll Housing              |  |
| 7           | 34370                 | Roll                      |  |
| 8           | 33170                 | Cutter Wheel (Thin)       |  |
|             | 33175                 | Cutter Wheel (Heavy-Duty) |  |