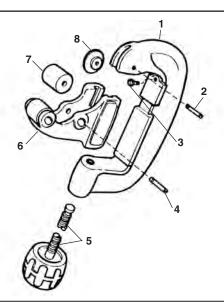

<sup>\*</sup>Three Roll Housing Screws (Ref. No. 8) used in place of Roll Pins.

No. 30 Capacity: 1" through 3" O.D.

| Ref.<br>No. | Catalog<br><u>No.</u> | Description               |  |
|-------------|-----------------------|---------------------------|--|
| 1           | 33375                 | Frame Assembly            |  |
| 2           | 34360                 | Wheel Screw               |  |
| 3           | 34420                 | Stop Screw                |  |
| 4           | 33932                 | Roll Pin                  |  |
| 5           | 34365                 | Screw Handle              |  |
| 6           | 33520                 | Roll Housing              |  |
| 7           | 34370                 | Roll                      |  |
| 8           | 33170                 | Cutter Wheel (Thin)       |  |
|             | 33175                 | Cutter Wheel (Heavy-Duty) |  |