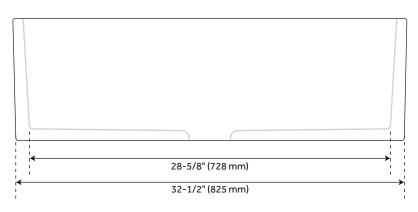

### **FEATURES**

Length: 32-7/8" Width: 19-5/16" Height: 10"

Basin Length: 28-5/8" Basin Width: 15-1/8" Fits Drain Hole Size: 3-1/2"