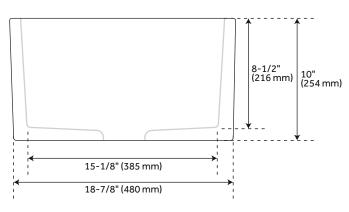

### **FEATURES**

Length: 32-7/8" Width: 19-5/16" Height: 10"

Basin Length: 28-5/8" Basin Width: 15-1/8" Fits Drain Hole Size: 3-1/2"