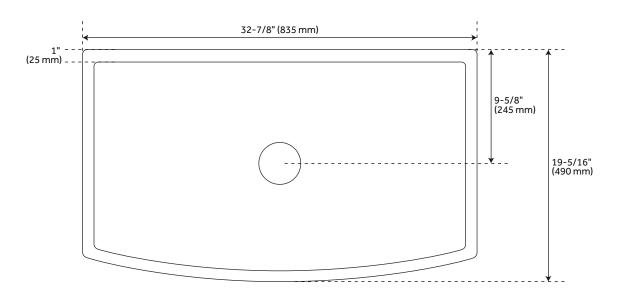

### **FEATURES**

Length: 32-7/8" Width: 19-5/16" Height: 10"

Basin Length: 28-5/8" Basin Width: 15-1/8" Fits Drain Hole Size: 3-1/2"