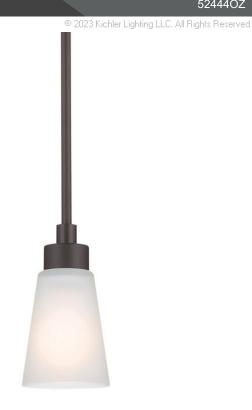

www.kichler.com/warranty

**Dimensions** 

Base Backplate 5.00" DIA Chain/Stem Length Weight 2.73 LBS Height 7.50" Overall Height 57.00" Width 4.00"

**Electrical** 

Input Voltage 120.00V

**Light Source** 

Dimmable Yes

Dimmable when used with dimmer Dimmable Notes

switch (sold separately); when using LED bulbs, see bulb manufacturer

dimming specifications.

Not Included Lamp Included

Lamp Type A19

Light Source Incandescent Max or Nominal Watt 60.00 # of Bulbs/LED Modules

60.00 Max Wattage/Range E26 (Medium) Socket Type

Mounting/Installation

Interior/Exterior **INTERIOR** Lead Wire Length 72" Location Rating Dry Mounting Style Ceiling Mounting Weight 1.96 LBS

## **FIXTURE ATTRIBUTES**

Housing

Diffuser Description Clear Satin Etched Primary Material Steel

**Product/Ordering Information** 

52444OZ SKU Finish Olde Bronze Style Traditional **UPC** 783927010054