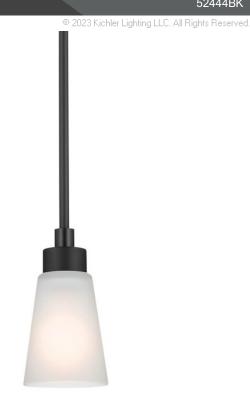

## **SPECIFICATIONS**

| Certifications/Qualification | S |
|------------------------------|---|
|------------------------------|---|

N/A **ADA Compliant** Title 20 Compliant n/a

www.kichler.com/warranty

**Dimensions** 

Base Backplate 5.00" DIA Chain/Stem Length Weight 2.73 LBS Height 7.50" Overall Height 57.00" Width 4.00"

**Electrical** 

Input Voltage 120.00V

**Light Source** 

Dimmable Yes

Dimmable when used with dimmer Dimmable Notes

switch (sold separately); when using LED bulbs, see bulb manufacturer

dimming specifications.

Not Included Lamp Included

Lamp Type A19

Light Source Incandescent Max or Nominal Watt 60.00 # of Bulbs/LED Modules 60.00 Max Wattage/Range

E26 (Medium) Socket Type

Mounting/Installation

Interior/Exterior **INTERIOR** Lead Wire Length 72" Location Rating Dry Mounting Style Ceiling Mounting Weight 1.96 LBS

## **FIXTURE ATTRIBUTES**

Housing

Diffuser Description Clear Satin Etched

Primary Material Steel

**Product/Ordering Information** 

52444BK SKU Finish Black Style Traditional **UPC** 783927010184