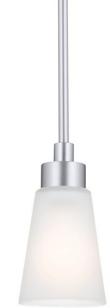

# Erma 4.25" 1 Light Mini Pendant Brushed Nickel

N/A

n/a

1"

7.50"

57.00"

5.00" DIA

2.73 LBS

## **Certifications/Qualifications**

ADA Compliant Title 20 Compliant

Dimensions

**Base Backplate** Chain/Stem Length Weight Height **Overall Height** 

Width Electrical

Input Voltage

**Light Source** Dimmable **Dimmable Notes** 

### 52444NI **Brushed Nickel** Traditional

Steel

INTERIOR

72"

Dry

Ceiling

1.96 LBS

**Clear Satin Etched** 

### **Finish Options**

**Brushed Nickel** 

Olde Bronze

| 4.00"                                                                                                                                                                                                                      |
|----------------------------------------------------------------------------------------------------------------------------------------------------------------------------------------------------------------------------|
|                                                                                                                                                                                                                            |
| 120.00V                                                                                                                                                                                                                    |
|                                                                                                                                                                                                                            |
| Yes<br>Dimmable when used with dimmer<br>switch (sold separately); when using<br>LED bulbs, see bulb manufacturer<br>dimming specifications.<br>Not Included<br>A19<br>Incandescent<br>60.00<br>1<br>60.00<br>E26 (Medium) |