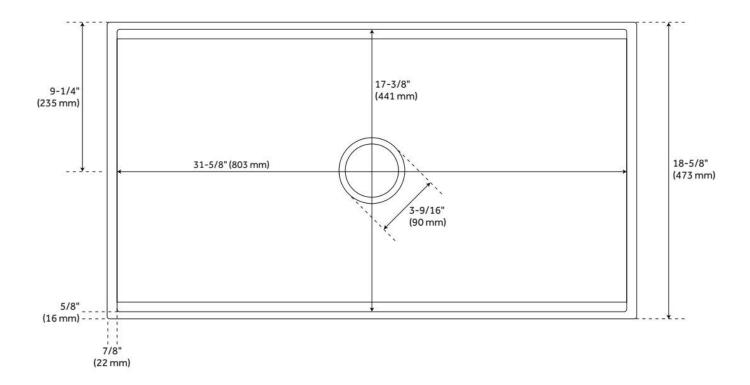

## 33" BRUMFIELD FIRECLAY FARMHOUSE SINK - WHITE

SKU: 482206 Code: SH482206

## **FEATURES**

Material: Fireclay Product Finish: White

Installation Type: Farmhouse

Shape: Rectangle

Drain Placement: Center Fits Drain Hole Size: 3-9/16" Faucet Centers: No Faucet Hole

Overflow Hole: No

## **ADDITIONAL FEATURES**

- Made of solid, heavy-duty fireclay.
- Thin wall design.
- Smooth, ripple-resistant surface.
- Sink grids provide protection and keep dishes elevated as they air dry.
- If purchasing drain separately, it must be able to accommodate a sink drain thickness of 1".
- All sink dimensions are (± 1/2").