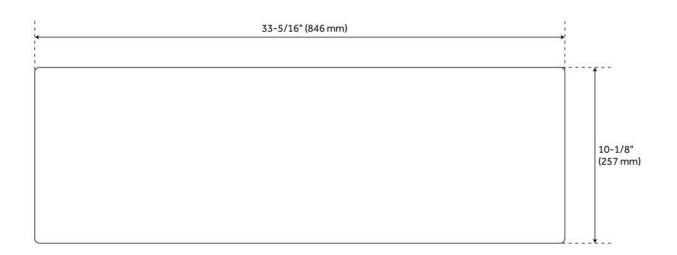

## 33" BRUMFIELD FIRECLAY FARMHOUSE SINK - WHITE

SKU: 482206 Code: SH482206

## **FEATURES**

Material: Fireclay Product Finish: White

Installation Type: Farmhouse

Shape: Rectangle

Drain Placement: Center Fits Drain Hole Size: 3-9/16" Faucet Centers: No Faucet Hole

Overflow Hole: No

## **ADDITIONAL FEATURES**

- Made of solid, heavy-duty fireclay.
- Thin wall design.
- Smooth, ripple-resistant surface.
- Sink grids provide protection and keep dishes elevated as they air dry.
- If purchasing drain separately, it must be able to accommodate a sink drain thickness of 1".
- All sink dimensions are (± 1/2").