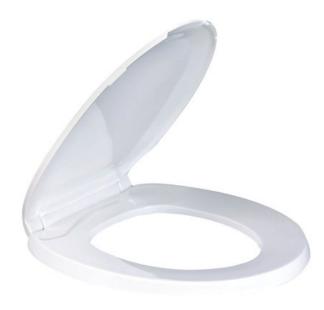

# **RESIDENTIAL PLASTIC TOILET SEAT**

SKU # N7700TSE-WHT | Elongated Seat

## **FEATURES**

- Closed front seat with lid
- Plastic color-matched hinges
- Improved non-corrosive wing nuts to assist in tightening
- Features (4) four molded-in bumpers
- Front two bumpers are rubber-coated to prevent slippage
- Fits Niagara elongated toilets
- Individually boxed

## N7700TSE-WHT

Shape Elongated

Style Closed Front with Cover

**Bumpers** (4) Four

**Hinges** Plastic

**Fastening** Non-corrosive wing nuts

Materials ABS Plastic

Finish Color White