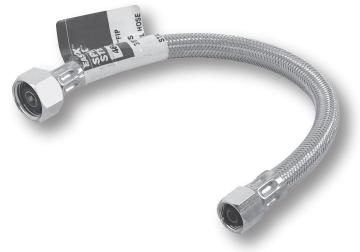

## STAINLESS STEEL BRAIDED **FLEXIBLE SUPPLY LINE**

Peace of Mind for the Professional Plumber

PART# DESCRIPTION 48004 Stainless Steel Braided 3/8" Comp x 1/2" FIP

Brass Nut x 16"

**FINISH Stainless** 

## **TECHNICAL DATA**

**DESCRIPTION:** Stainless Steel Braided, 3/8" Comp x 1/2" FIP Brass Nut x 16"

**CONSTRUCTION:** Stainless Steel Braid, Brass Nuts, Brass Barbs, Rubber Washers, Steel Ferrule

FINISH: Stainless Steel Braiding, Nickel Plated **Brass Nuts** 