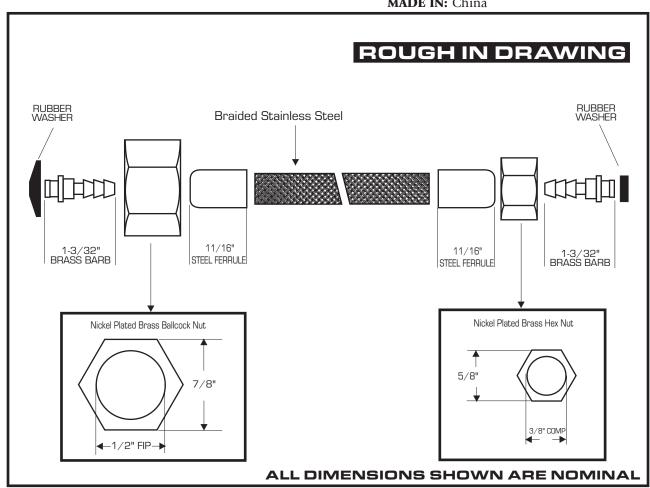

## **TECHNICAL DATA**

**DESCRIPTION:** Stainless Steel Braided, 3/8" Comp x 1/2" FIP Brass Nut x 16"

**CONSTRUCTION:** Stainless Steel Braid, Brass Nuts, Brass Barbs, Rubber Washers, Steel Ferrule

FINISH: Stainless Steel Braiding, Nickel Plated **Brass Nuts** 