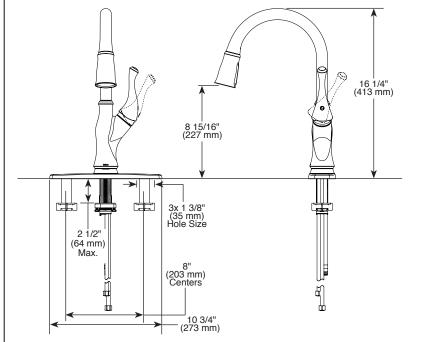

## **STANDARD SPECIFICATIONS:**

- Max. flow rate 1.8 gpm @ 60 psi, 6.8 L/min @ 414 kPa
- One or three hole mount (escutcheon optional, included)
- Diamond coated ceramic cartridge
- 3/8" O.D. straight, staggered PEX supply tubes
- Spout rotates 360°
- Red/blue indicator markings
- Three-function wand: aerated stream, spray or ShieldSpray
- Dual integral double check valves in sprayer
- LED indicator light signals on-off, water temperature and when batteries run low.
- Uses 6 AA batteries (included) or 6 C batteries (not included).
- Optional (EP73954) 120V AC adapter available (3 prong grounded outlet required)