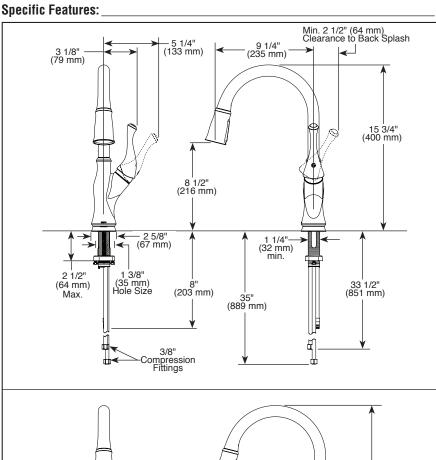

## **STANDARD SPECIFICATIONS:**

- Max. flow rate 1.8 gpm @ 60 psi, 6.8 L/min @ 414 kPa
- One or three hole mount (escutcheon optional, included)
- Diamond coated ceramic cartridge
- 3/8" O.D. straight, staggered PEX supply tubes
- Spout rotates 360°
- Red/blue indicator markings
- Three-function wand: aerated stream, spray or ShieldSpray
- Dual integral double check valves in sprayer
- LED indicator light signals on-off, water temperature and when batteries run low.
- Uses 6 AA batteries (included) or 6 C batteries (not included).
- Optional (EP73954) 120V AC adapter available (3 prong grounded outlet required)