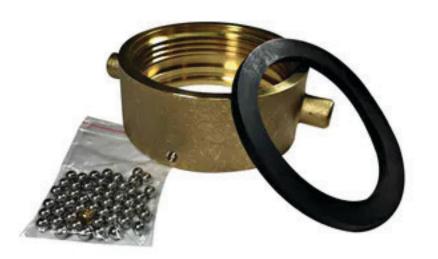

## **REPLACEMENT SWIVEL KIT**

Figure 1403

NFP140301

## INSTALLATION

Insert the gasket into the coupling. Next, slide the coupling over the outlet. While holding the coupling in place, insert the ball bearings one by one into the hole on the coupling. Finally, once all ball bearings are inserted, secure the hole with the provided set screw.

## FEATURES & BENEFITS

- Replacement NFP swivels
- Size: 2-1/2"
- Includes: Coupling, gasket, ball bearings and set screw