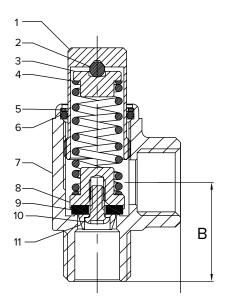

# ADJUSTABLE PRESSURE RELIEF VALVE

Figure 1107

## **DIMENSION (INCHES)**

| PART #   | SIZE | A    | В    |
|----------|------|------|------|
| NFP1107D | 1/2" | 1.02 | 1.22 |

## **MATERIAL CHART**

| NO. | PART NAME     | MATERIAL            |
|-----|---------------|---------------------|
| 1   | Adj. cap      | Brass B16 C36000    |
| 2   | Set ball disc | 304 Stainless steel |
| 3   | Spring cover  | Brass B16 C36000    |
| 4   | Spring        | 304 Stainless steel |
| 5   | Collar        | Brass B16 C36000    |
| 6   | O-ring        | NBR                 |
| 7   | Body          | Bronze B584 C84400  |
| 8   | Disc holder   | Brass B16 C36000    |
| 9   | Disc          | NBR                 |
| 10  | Screw         | Brass C26000        |
| 11  | Disc guide    | Brass B16 C36000    |