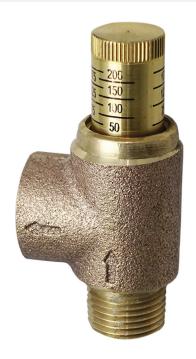

## ADJUSTABLE PRESSURE RELIEF VALVE

Figure 1107

NFP1107D

#### FEATURES & BENEFITS

- Size: 1/2" IPS
- Adjustment range: 75 175 psi\*
- · Knurled cap for easy adjustment
- Material: Bronze body, brass cap
- Arrows indicate proper flow direction