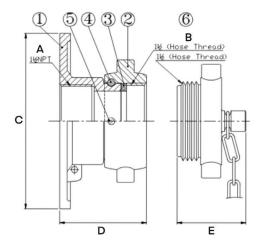

### FEATURES & BENEFITS

- Size: 1-1/2" FNPT x 1-1/2" FNST
- Includes: Single inlet connection, brass plug and chain, identification plate
- · Material: Brass
- Finish: Rough brass
- Identification plate lettering:
  AUTO SPKR FIRE DEPT CONN

## **DIMENSION (INCHES)**

| PART #   | A           | В          | C     | D     | E     |
|----------|-------------|------------|-------|-------|-------|
| NFP1404J | 1-1/2" FNPT | 1-1/2" NST | Ø4.37 | 2.185 | 1.673 |