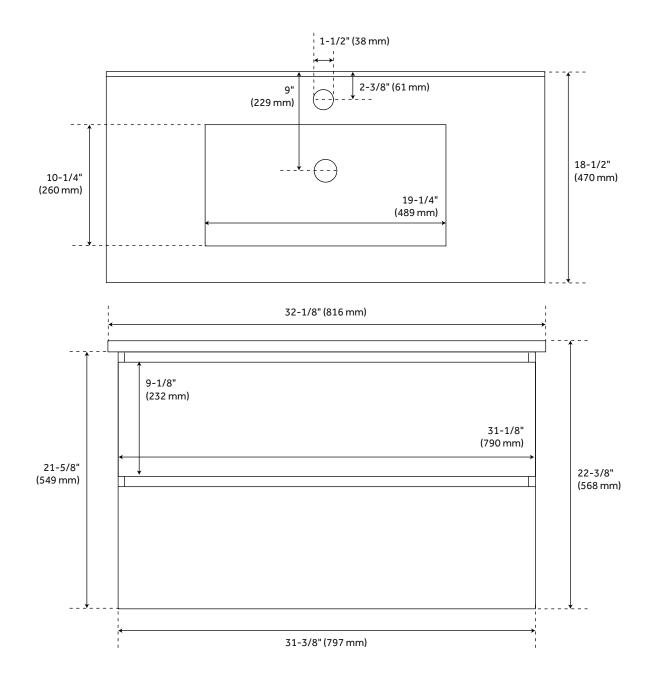

## 32" KIAH WALL-MOUNT VANITY AND SINK -HICKORY BROWN

SKU: 953542-32

CODES/STANDARDS ASME A112.19.2/CSA B45.1

## FEATURES

Installation Type: Wall Mount Features: Sink Included;Soft-Close Hinges Product Finish: Hickory Brown Material: Wood Number of Drawers: 2 Assembly Required: Yes Number of Basins: 1 Sink Installation: Integral Vanity Top Options: White Faucet Centers: Single-Hole Faucet Included: No Vanity Top Material: Ceramic Sink Material: Ceramic Size: 32" Sink Included: Yes Sink Color: White Vanity Top Included: Yes Backsplash: No Mirror Included: No

## 32" KIAH WALL-MOUNT VANITY AND SINK -HICKORY BROWN

SKU: 953542-32

All dimensions and specifications are nominal and may vary. Use actual products for accuracy in critical situations.

See Website For Warranty Information signaturehardware.com/warranty