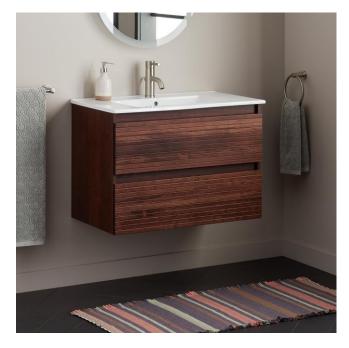

## 32" KIAH WALL-MOUNT VANITY AND SINK -HICKORY BROWN

SKU: 953542-32

CODES/STANDARDS ASME A112.19.2/CSA B45.1

## FEATURES

Installation Type: Wall Mount Features: Sink Included;Soft-Close Hinges Product Finish: Hickory Brown Material: Wood Number of Drawers: 2 Assembly Required: Yes Number of Basins: 1 Sink Installation: Integral Vanity Top Options: White Faucet Centers: Single-Hole Faucet Included: No Vanity Top Material: Ceramic Sink Material: Ceramic Size: 32" Sink Included: Yes Sink Color: White Vanity Top Included: Yes Backsplash: No Mirror Included: No