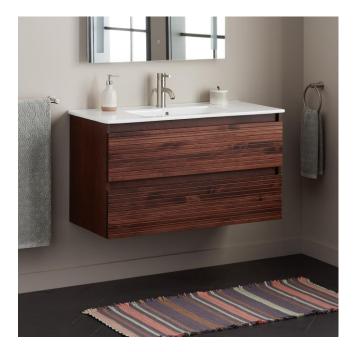

## 40" KIAH WALL-MOUNT VANITY AND SINK -HICKORY BROWN

SKU: 953542-40

CODES/STANDARDS ASME A112.19.2/CSA B45.1

## FEATURES

Installation Type: Wall Mount Features: Sink Included;Soft-Close Hinges Product Finish: Hickory Brown Material: Wood Number of Drawers: 2 Assembly Required: Yes Number of Basins: 1 Sink Installation: Integral Vanity Top Options: White Faucet Centers: Single-Hole Faucet Included: No Vanity Top Material: Ceramic Sink Material: Ceramic Size: 40" Sink Included: Yes Sink Color: White Vanity Top Included: Yes Backsplash: No Mirror Included: No