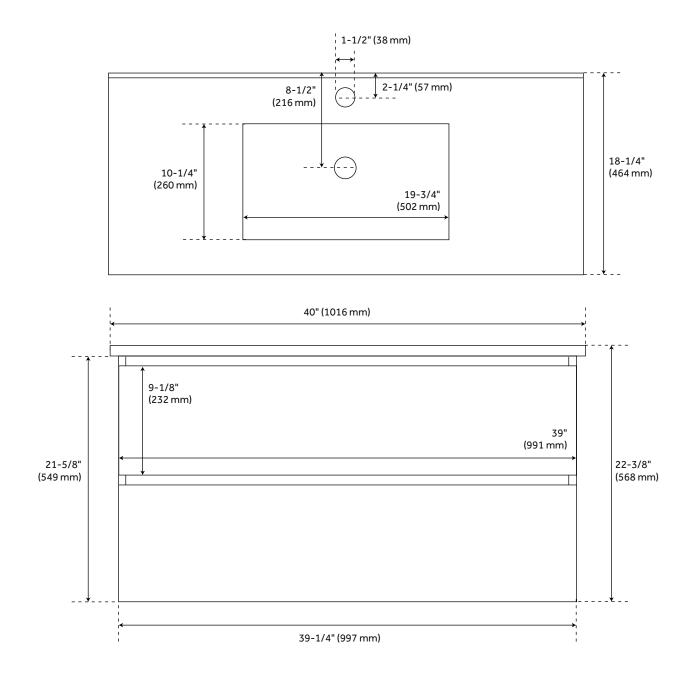

## 40" KIAH WALL-MOUNT VANITY AND SINK -HICKORY BROWN

SKU: 953542-40

All dimensions and specifications are nominal and may vary. Use actual products for accuracy in critical situations.

See Website For Warranty Information signaturehardware.com/warranty