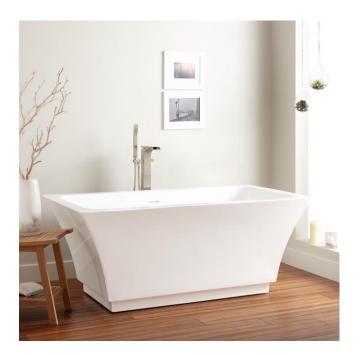

## 59" LELAND ACRYLIC FREESTANDING TUB

## FEATURES

Design: Modern Product Finish: White Length: 59" Width: 31" Height: 24" **Exterior Treatment: Smooth** Interior Treatment: Smooth **Drain Included: Yes** Drain Finish: White Faucet Included: No Shape: Rectangle Water Depth to Rim: 18-1/4" Size: 59" Tub Overflow: Yes Integral Drain & Overflow: Yes Tub Material: Acrylic Tub Interior Length: 34-1/2" Tub Interior Width: 16-1/2" Tap Deck: No Faucet Drillings: No Drillings Built-In Adjusters: Yes Tub Weight Uncrated (lbs): 112 Tub Weight Crated (lbs): 222