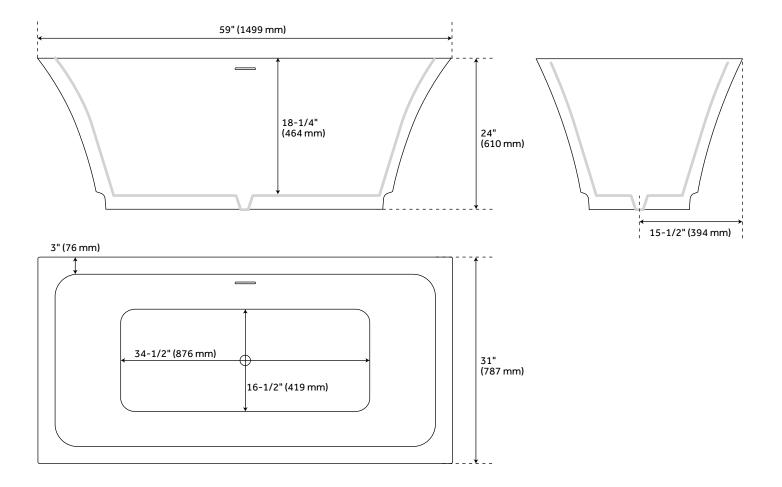

## FEATURES

Design: Modern Product Finish: White Length: 59" Width: 31" Height: 24" **Exterior Treatment: Smooth** Interior Treatment: Smooth **Drain Included: Yes** Drain Finish: White Faucet Included: No Shape: Rectangle Water Depth to Rim: 18-1/4" Size: 59" Tub Overflow: Yes Integral Drain & Overflow: Yes Tub Material: Acrylic Tub Interior Length: 34-1/2" Tub Interior Width: 16-1/2" Tap Deck: No Faucet Drillings: No Drillings Built-In Adjusters: Yes Tub Weight Uncrated (lbs): 112 Tub Weight Crated (lbs): 222

## 59" LELAND ACRYLIC FREESTANDING TUB

SKU: 920156-59

All dimensions and specifications are nominal and may vary. Use actual products for accuracy in critical situations.