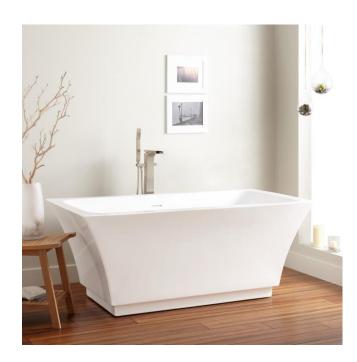

## **FEATURES**

Design: Modern Product Finish: White

Length: 67" Width: 32" Height: 24"

Exterior Treatment: Smooth Interior Treatment: Smooth

Drain Included: Yes Drain Finish: White Faucet Included: No Shape: Rectangle