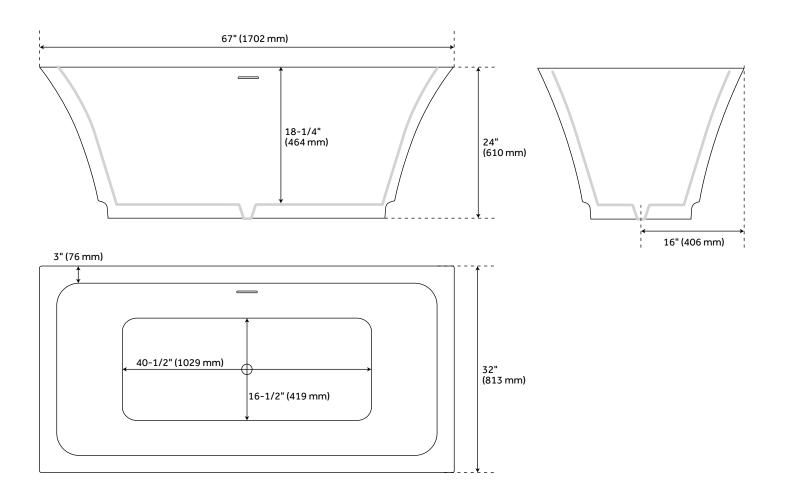

## **FEATURES**

Design: Modern Product Finish: White

Length: 67" Width: 32" Height: 24"

Exterior Treatment: Smooth Interior Treatment: Smooth

Drain Included: Yes Drain Finish: White Faucet Included: No Shape: Rectangle

Water Depth to Rim: 18-1/4"

Size: 67"

Tub Overflow: Yes

Integral Drain & Overflow: Yes

Tub Material: Acrylic Tub Interior Length: 40-1/2" Tub Interior Width: 16-1/2"

Tap Deck: No

Faucet Drillings: No Drillings