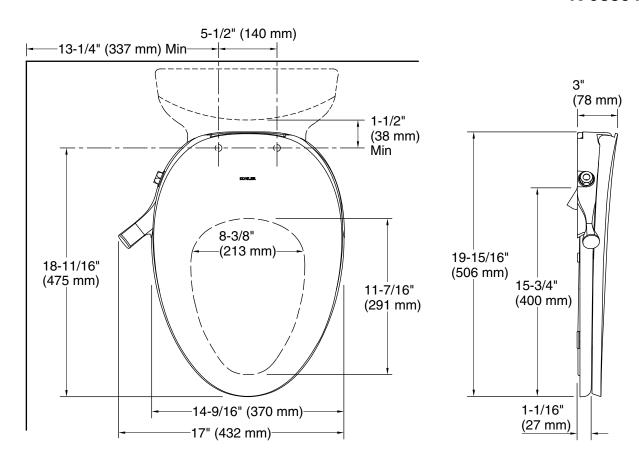

## **Technical Information**

All product dimensions are nominal.

Seat shape type: Elongated
Seat front type: Closed-front
Seat-mounting 5-1/2" (140 mm)

holes: