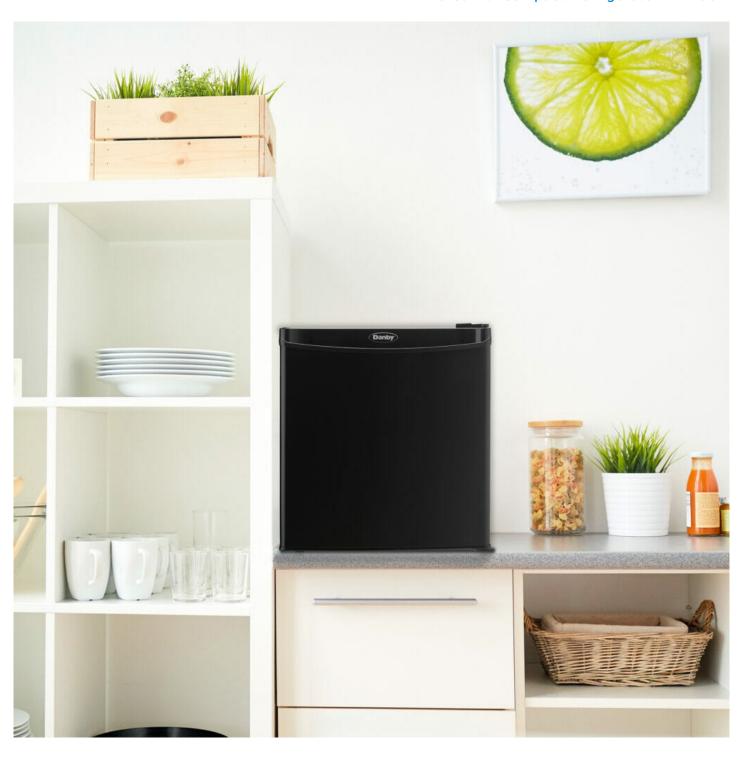

## DCR016A3BDB

1.6 cu. ft. Compact Refrigerator in Black

18.11" x 19.69" x 20.87"

46.00cm x 50.01cm x 53.01cm

37.2 lb (16.87 kg) / 40.5 lb (18.37 kg)

## **FEATURES**

- 1.6 cu. ft. (45 L) Capacity Compact Refrigerator
- ENERGY STAR® certified, energy-efficient to help you save money without sacrificing performance
- Environmentally friendly R600a refrigerant
- Semi-automatic defrost
- Full-width freezer section
- 1 1/2 width removable wire shelf for maximum storage versatility
- Tall bottle storage great for large soda bottles
- CanStor® beverage dispenser
- Mechanical thermostat
- Integrated door handle
- Reversible door hinge for left or right handed opening
- Smooth back design