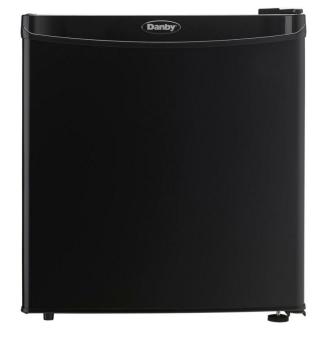

## DCR016A3BDB

1.6 cu. ft. Compact Refrigerator in Black

18.11" x 19.69" x 20.87"

46.00cm x 50.01cm x 53.01cm

37.2 lb (16.87 kg) / 40.5 lb (18.37 kg)

## **FEATURES**

- 1.6 cu. ft. (45 L) Capacity Compact Refrigerator
- ENERGY STAR® certified, energy-efficient to help you save money without sacrificing performance
- Environmentally friendly R600a refrigerant
- Semi-automatic defrost
- Full-width freezer section
- 1 1/2 width removable wire shelf for maximum storage versatility
- Tall bottle storage great for large soda bottles
- CanStor® beverage dispenser
- Mechanical thermostat
- Integrated door handle
- Reversible door hinge for left or right handed opening
- Smooth back design

## **Apperance**

Shipping WxDxH

Product Weight/Package Weight

| Colour                | Black                                                   |
|-----------------------|---------------------------------------------------------|
| Door Orientation      | Reversible                                              |
| Number of Shelves     | 1                                                       |
| Capacity              |                                                         |
| Capacity              | 1.6 cu.ft                                               |
| Cooling               |                                                         |
| Refrigerant           | R600a                                                   |
| Defrost Type          | Semi-Automatic                                          |
| Amount of Refrigerant | 18                                                      |
| Features              |                                                         |
| ✓ Door Shelving       |                                                         |
| Power                 |                                                         |
| Amperage              | 1 A                                                     |
| Power Cord Length     | 5.24 "                                                  |
| Weight & Dimensions   |                                                         |
| Product WxDxH         | 17.68" x 18.50" x 19.72"<br>44.91cm x 46.99cm x 50.09cm |