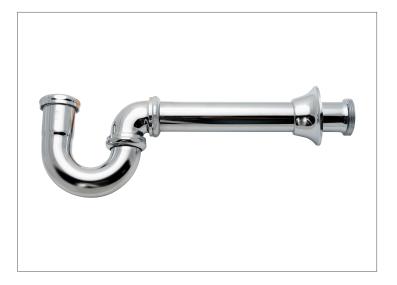

#### **SPECIFICATIONS**

Dearborn 1-1/2" Brass Tubular P-Traps, Milwaukee Code Utility with Deep Flange are designed for use in tubular drain applications. Available in 17 or 20 Gauge Brass. Options include Brass Nuts and Cleanout.

## DESCRIPTION

- Chrome Finish
- 1-1/2" P-Traps, Milwaukee Code Utility with Deep Flange
  - ° (1) Metal Flange
  - ° (1) Quarter Bend
  - ° (1) J-Bend
  - ° (2) Rubber Washers
  - ° (2) Nuts