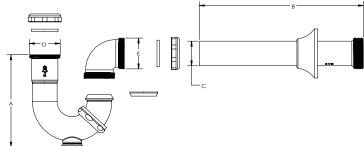

### DIMENSIONS

#### 783DF-1

| [A]: | Height A   | 5.2" | [D]: | Length D | 1.5" |
|------|------------|------|------|----------|------|
| [B]: | Length B   | 10"  | [E]: | Height E | 1.5" |
| [C]: | Diameter C | 1.5" | [F]: |          |      |