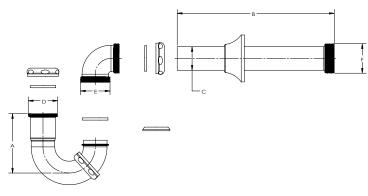

### DIMENSIONS

#### 782DFBN-1

| [A]: | Height A   | 3.78" | [D]: | Length D | 1.5" |
|------|------------|-------|------|----------|------|
| [B]: | Length B   | 10"   | [E]: | Length E | 1.5" |
| [C]: | Diameter C | 1.5"  | [F]: | Height F | 1.5" |