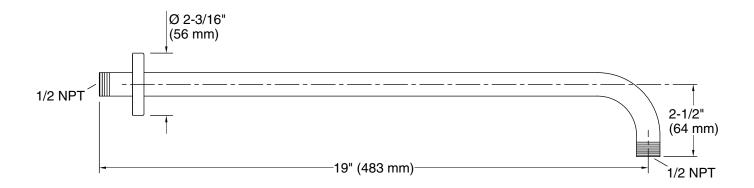

### **Technical Information**

All product dimensions are nominal.

#### Installation

- 1/2 -14 NPT connection
- Wall-mount