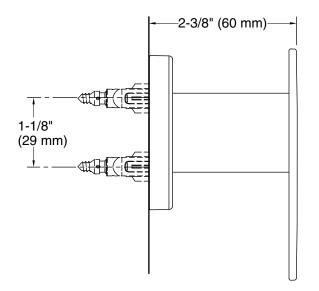

# Installation

Wall-mount.

# **Technical Information**

All product dimensions are nominal.