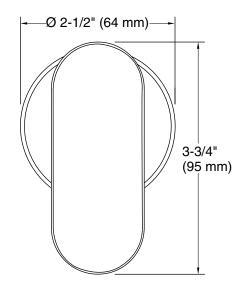

ordinates with other products in the Statement collection.

#### Material

- Premium material construction for durability and reliability.
- KOHLER finishes resist corrosion and tarnishing.

# Installation

Wall-mount.

# **Recommended Products/Accessories**

K-23723 Faucet cleaner K-26288 Wand multifunction iconic 2.5 gpm handshower K-26288-G Wand multifunction iconic 1.75 gpm handshower



Codes/Standards None Applicable

KOHLER® Faucet Lifetime Limited Warranty See website for detailed warranty information.

1-800-4KOHLER (1-800-456-4537) Kohler Co. reserves the right to make revisions without notice to product specifications. For the most current Specification Sheet, go to <u>www.kohler.com</u>. 3-10-2022 01:53 - US/CA



Statement™ Wand handshower holder K-26304

# KOHLER. Faucets





# **Technical Information**

All product dimensions are nominal.