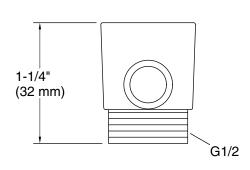

### Installation

G 1/2 inlet and outlet

| ADA | CSA | B651 | ОВС |
|-----|-----|------|-----|
|-----|-----|------|-----|

### **Technical Information**

All product dimensions are nominal.