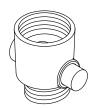

# Statement™ ADA handshower hose adapter K-26311

#### **Features**

- Easily threads between handshower and hose, allowing water flow to pause via push-button functionality
- ADA-compliant nonpositive shutoff
- Coordinates with other products in the Statement collection

### Installation

G 1/2 inlet and outlet

| ADA | CSA | B651 | ОВС |
|-----|-----|------|-----|
|-----|-----|------|-----|