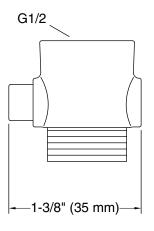

### Installation

G 1/2 inlet and outlet

| ADA | CSA | B651 | ОВС |
|-----|-----|------|-----|
|-----|-----|------|-----|

### **Technical Information**

All product dimensions are nominal.