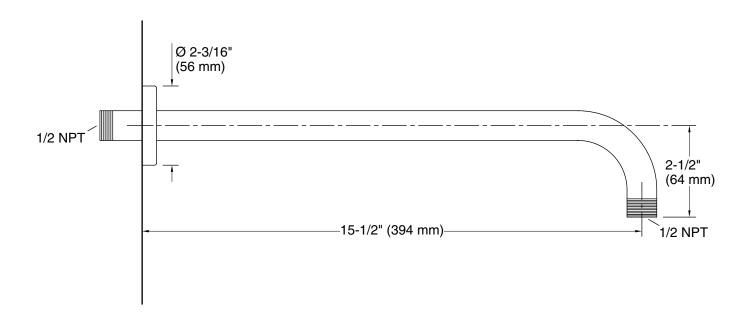

Installation

- Wall-mount
- 1/2 -14 NPT connection



# Codes/Standards

None Applicable

# **KOHLER® Faucet Lifetime Limited** Warranty

See website for detailed warranty information.

### Available Colors/Finishes

Color tiles intended for reference only.

| Color | Code | Description              |
|-------|------|--------------------------|
|       | CP   | Polished Chrome          |
|       | AF   | Vibrant™ French Gold     |
|       | BN   | Vibrant™ Brushed Nickel  |
|       | BV   | Vibrant™ Brushed Bronze  |
|       | BL   | Matte Black              |
|       | 2MB  | Vibrant™ Brushed Moderne |
| _     |      | Brass                    |
|       | TT   | Vibrant Titanium         |







**KOHLER** Faucets 15-1/2" wall-mount single-function rainhead arm and flange **K-26322** 



## **Technical Information**

All product dimensions are nominal.