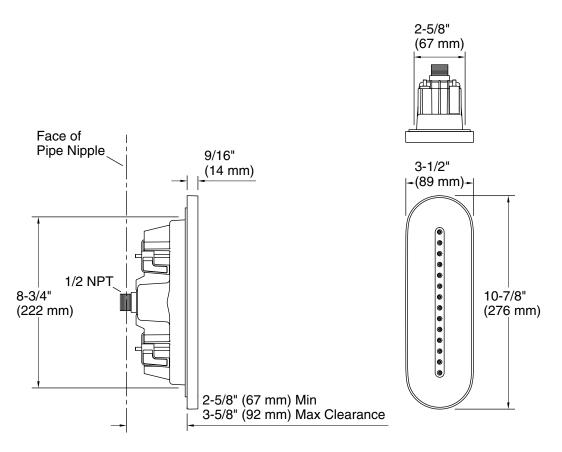

# **Technical Information**

All product dimensions are nominal. Drain included: No