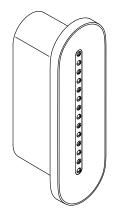

Oblong Vichy single-function body spray, 1.75 gpm K-26300-G

### Features

- Oblong single-function linear body spray delivers 14 twirling Deep Massage streams, targeting sore muscles to ease away aches and pains
- MasterClean<sup>™</sup> sprayface features an easy-to-clean surface that withstands mineral buildup
- Low-profile design complements any decor
- 1.75 gpm (6.6 lpm) maximum flow rate at 45 psi (3.1 bar)
- 1/2" NPT connection