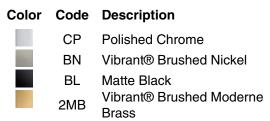

## Slidebar shelf K-26317

### Features

- 4-1/4" x 8-1/16" x 1-5/16" (108 x 205 x 33 mm) oblong shelf with rim
- Designed to fit most KOHLER slidebars with integrated water supply as well as stand-alone supply elbows
- Coordinates with other products in the Statement collection
- Lightly textured surface keeps soap and bottles secure
- Center drain slot prevents water pooling

### Material

- Plastic construction
- Brass thread connection

### Installation

- G 1/2" 14 connection
- Easy installation no special tools required



## Codes/Standards

None Applicable

## KOHLER<sup>®</sup> Faucet Lifetime Limited Warranty

See website for detailed warranty information.

## **Available Colors/Finishes**

Color tiles intended for reference only.





# KOHLER. Faucets





## **Technical Information**

1-5/16" (33 mm)

All product dimensions are nominal.