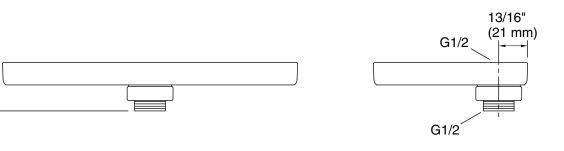

### Material

- Plastic construction
- Brass thread connection

### Installation

- G 1/2" 14 connection
- Easy installation no special tools required

## **Technical Information**

1-5/16" (33 mm)

All product dimensions are nominal.