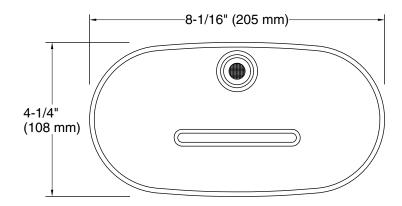

### Features

- 4-1/4" x 8-1/16" x 1-5/16" (108 x 205 x 33 mm) oblong shelf with rim
- Designed to fit most KOHLER slidebars with integrated water supply as well as stand-alone supply elbows
- Coordinates with other products in the Statement collection
- Lightly textured surface keeps soap and bottles secure
- Center drain slot prevents water pooling

## **Technical Information**

1-5/16" (33 mm)

All product dimensions are nominal.