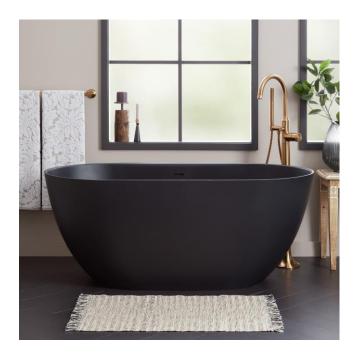

## 59" PATERA SOLID SURFACE FREESTANDING TUB - MATTE BLACK FINISH

SKU: 952996-59-MB

CODES/STANDARDS
CSA B45.5/IAPMO Z124
Massachusetts Accepted

## **FEATURES**

Design: Modern

Product Finish: Matte Black

Length: 58-3/4" Width: 29-1/8" Height: 23-9/16"

Water Depth To Overflow: 14-1/4"

Exterior Treatment: Matte Interior Treatment: Matte

Drain Included: Yes Drain Finish: Black Faucet Included: No