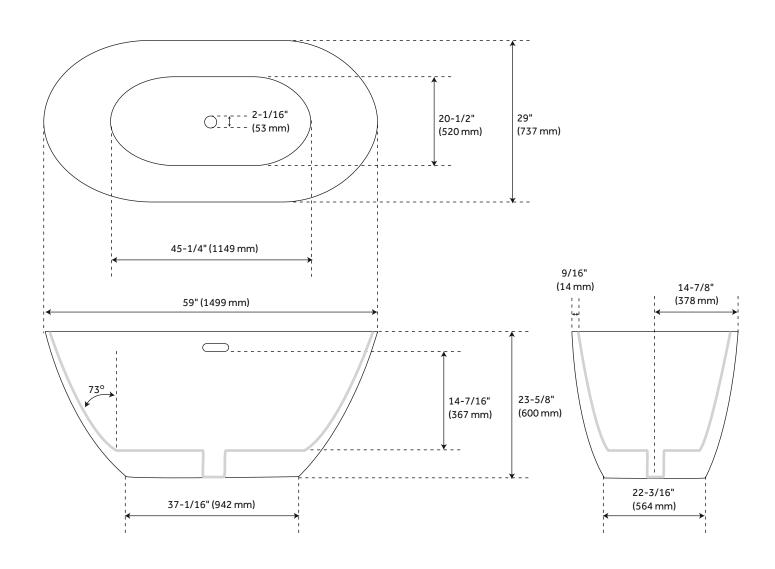

## **FEATURES**

Design: Modern

Product Finish: Matte Black

Length: 58-3/4" Width: 29-1/8" Height: 23-9/16"

Water Depth To Overflow: 14-1/4"

Exterior Treatment: Matte Interior Treatment: Matte

Drain Included: Yes Drain Finish: Black Faucet Included: No

Shape: Oval

Water Depth to Rim: 17"

Tub Overflow: Yes

Tub Material: Solid Surface Tub Interior Length: 47" Tub Interior Width: 22" Built-In Adjusters: Yes

Tub Weight Uncrated (lbs): 212 Tub Weight Crated (lbs): 310