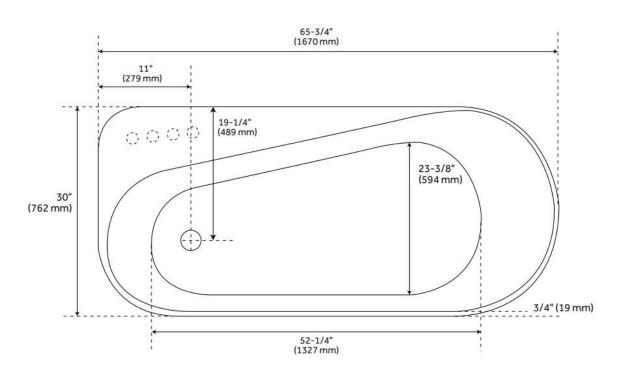

## **FEATURES**

Tub Material: Acrylic Product Finish: White Shape: Specialty

Tub Drain Placement: End

Drain Included: Yes

Drain and Overflow Finish: White Water Depth to Overflow: 17"

Built-In Adjusters: Yes

## **ADDITIONAL FEATURES**

- Tub can be drilled on-site for deck mount faucet holes.
- Tub with tap deck has a removable access panel to make faucet installation easier.
- All dimensions (± 1/2").
- White drain included.
- Leveling legs for simplified installation.
- Optional Quick Connect Drop-In Drain Kit Includes:
  - Floor Plate, 1-1/2" PVC Pipe, 2" x 1-1/2" Trap Adapters, 1 Brass Threaded, 1 Brass Unthreaded Tailpiece and Plug.
  - Installs above your subfloor, but underneath your cement floor or tile, so you do not need access below the fixture.