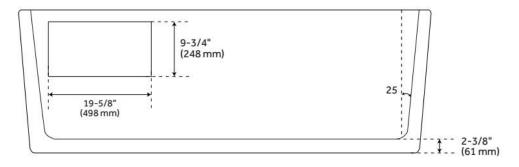

## **FEATURES**

Tub Material: Acrylic Product Finish: White Shape: Specialty

Tub Drain Placement: End

Drain Included: Yes

Drain and Overflow Finish: White Water Depth to Overflow: 17"

Built-In Adjusters: Yes

## **ADDITIONAL FEATURES**

- Tub can be drilled on-site for deck mount faucet holes.
- Tub with tap deck has a removable access panel to make faucet installation easier.
- All dimensions (± 1/2").
- White drain included.
- Leveling legs for simplified installation.
- Optional Quick Connect Drop-In Drain Kit Includes:
  - Floor Plate, 1-1/2" PVC Pipe, 2" x 1-1/2" Trap Adapters, 1 Brass Threaded, 1 Brass Unthreaded Tailpiece and Plug.
  - Installs above your subfloor, but underneath your cement floor or tile, so you do not need access below the fixture.