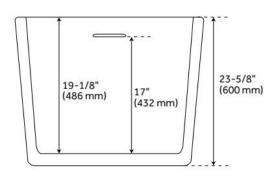

## **FEATURES**

Tub Material: Acrylic Product Finish: White Shape: Specialty

Tub Drain Placement: End

Drain Included: Yes

Drain and Overflow Finish: White Water Depth to Overflow: 17"

Built-In Adjusters: Yes