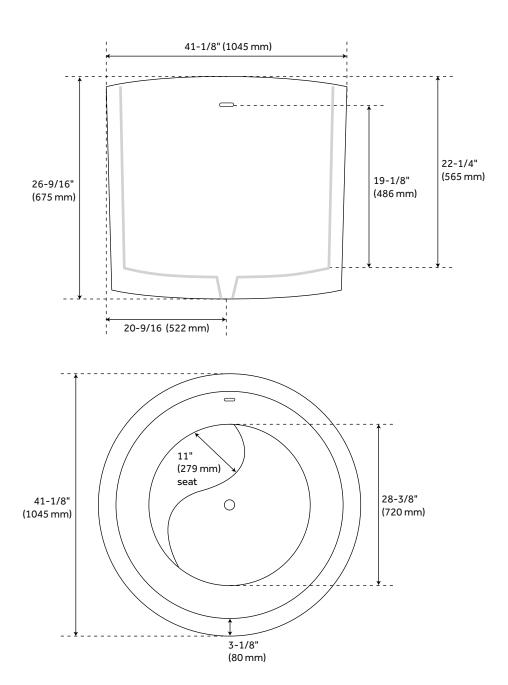

## **FEATURES**

Features: Integral Drain & Overflow

Design: Modern Product Finish: White Length: 41-1/8" Width: 41-1/8" Height: 26-9/16"

Water Depth To Overflow: 19-1/8"

Drain Included: Yes Faucet Included: No Shape: Round Tub Overflow: Yes

Integral Drain & Overflow: Yes

Tub Material: Acrylic Tub Interior Length: 28-3/8" Tub Interior Width: 28-3/8"

Tap Deck: No

Built-In Adjusters: Yes

Tub Weight Uncrated (lbs): 111
Tub Weight Crated (lbs): 201