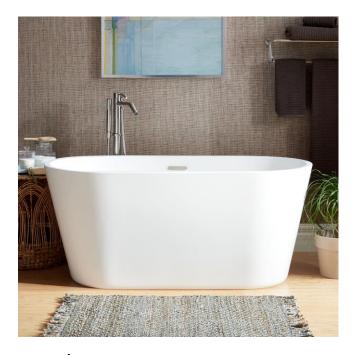

## **FEATURES**

Features: Integral Drain & Overflow

Design: Modern Product Finish: White Length: 54-15/16" Width: 26-3/4" Height: 23-5/8"

Water Depth To Overflow: 14-3/4"

Drain Included: Yes Faucet Included: No

Shape: Oval Tub Overflow: Yes

Integral Drain & Overflow: Yes

Tub Material: Acrylic

Tub Interior Length: 35-13/16" Tub Interior Width: 16-9/16"

Tap Deck: No

Built-In Adjusters: Yes

Tub Weight Uncrated (lbs): 104