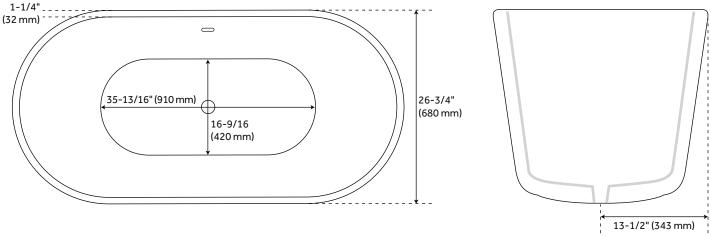

## **FEATURES**

Features: Integral Drain & Overflow

Design: Modern Product Finish: White Length: 54-15/16" Width: 26-3/4" Height: 23-5/8"

Water Depth To Overflow: 14-3/4"

Drain Included: Yes Faucet Included: No

Shape: Oval Tub Overflow: Yes

Integral Drain & Overflow: Yes

Tub Material: Acrylic

Tub Interior Length: 35-13/16" Tub Interior Width: 16-9/16"

Tap Deck: No

Built-In Adjusters: Yes

Tub Weight Uncrated (lbs): 104