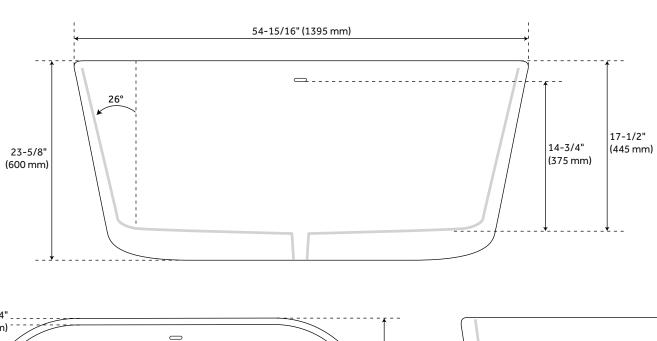

## **FEATURES**

Features: Integral Drain & Overflow

Design: Modern Product Finish: White Length: 54-15/16" Width: 26-3/4" Height: 23-5/8"

Water Depth To Overflow: 14-3/4"

Drain Included: Yes Faucet Included: No

Shape: Oval Tub Overflow: Yes

Integral Drain & Overflow: Yes

Tub Material: Acrylic

Tub Interior Length: 35-13/16" Tub Interior Width: 16-9/16"

Tap Deck: No

Built-In Adjusters: Yes

Tub Weight Uncrated (lbs): 104