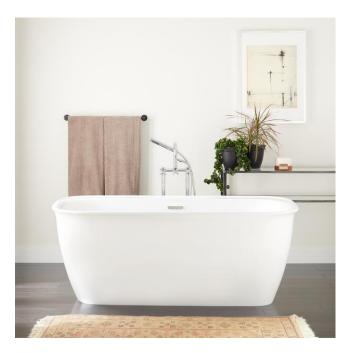

## **FEATURES**

Features: Integral Drain & Overflow

Design: Modern Product Finish: White

Length: 63" Width: 31-1/2" Height: 24"

Water Depth To Overflow: 14-3/8"

Drain Included: Yes Faucet Included: No Shape: Rectangle Tub Overflow: Yes

Integral Drain & Overflow: Yes

Tub Material: Acrylic Tub Interior Length: 47-1/4" Tub Interior Width: 20-1/2"

Tap Deck: Yes

Faucet Drillings: No Drillings Built-In Adjusters: Yes

Tub Weight Uncrated (lbs): 142 Tub Weight Crated (lbs): 232