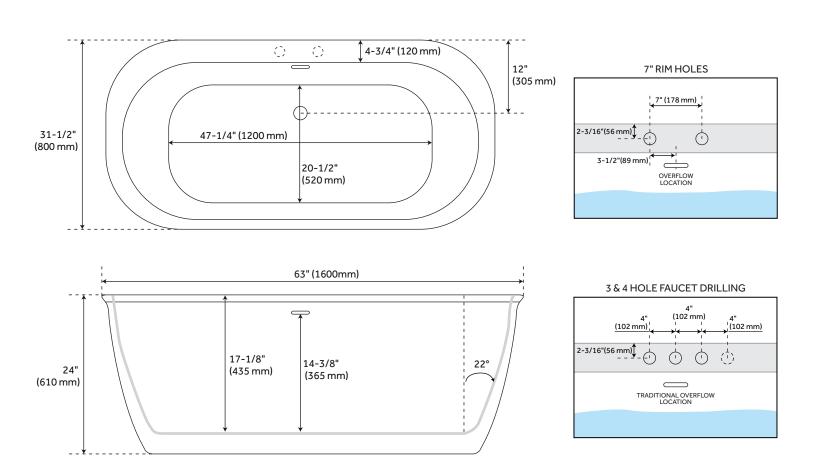

## **FEATURES**

Features: Integral Drain & Overflow

Design: Modern Product Finish: White

Length: 63" Width: 31-1/2" Height: 24"

Water Depth To Overflow: 14-3/8"

Drain Included: Yes Faucet Included: No Shape: Rectangle Tub Overflow: Yes

Integral Drain & Overflow: Yes

Tub Material: Acrylic Tub Interior Length: 47-1/4" Tub Interior Width: 20-1/2"

Tap Deck: Yes

Faucet Drillings: No Drillings Built-In Adjusters: Yes

Tub Weight Uncrated (lbs): 142 Tub Weight Crated (lbs): 232